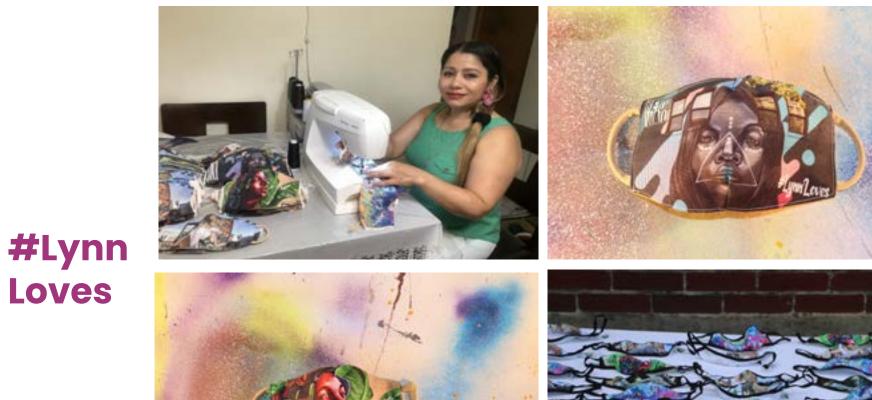

## **COVID-19 RESPONSE**

Lynn Loves

WaSH

Fold

Truth Be Told

### 2020 IMPACT

1,500+

face masks distributed to Lynn youth

261' FoLD outdoor dining installed 30 WaSH handwashing stations installed

200+ youth stories submitted for Truth Be Told