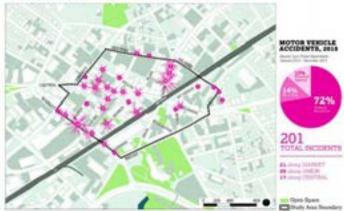

community meeting 3.15.16

The reality is that Downtown has a lot of small open spaces but they feel more like leftover spaces than parks.

The status quo provides many opportunities for conflict, in the past year there were 200 recorded accidents (that's almost 4 per week)

Increased walkability **Better Lighting** More Public Art

ISA

**Besides** development

opportunities, Downtown needs to improve its perception and pedestrian experience