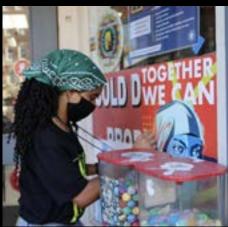

#### This Lynn nonprofit is known for its murals. Now, it's making hand washing stations

The nonprofit Beyond Walls is producing hand-washing stations to complement Lynn's embrace of outdoor dining

By Andy Boson Units Start, Spectral July 79, 2020 3-28 arm.

(prer lipsystemal Technical Institute students Themas Malass and Antonia Mesains, Joshi M., sandhurind une of Depart Walk's antibetically pleasing wash statures, BARRY CARACTLE DBE STWFF

LYNN -- In a downhown punctuated by giant murals from artists around the world, it's easy to overlook the slock, stainless steel hand-washing stations that have been popping up near social service agencies, shelters, and outdoor restaurant spaces.

But to Beyond Walls, the Lynn neuprofit behind both the colorful outdoor paintings and the more functional sanitary installations, both are mamples of design with a purpose: bringing people back into downtrowns whose resumming are in desperate need of basiances.