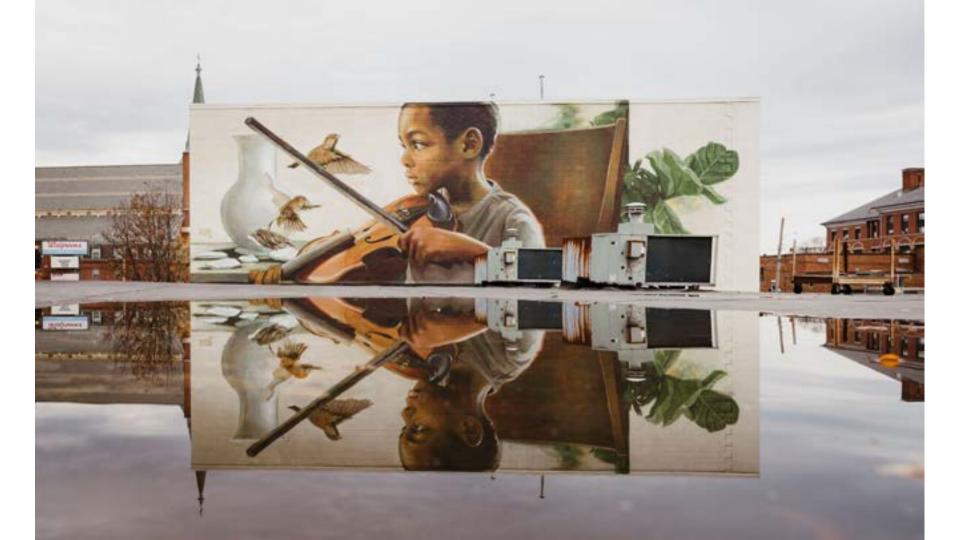

(prer lipsystemal Technical Institute students Themas Malass and Antonia Mesains, Joshi M., sandhurind une of Depart Walk's antibetically pleasing wash statures, BARRY CARACTLE DBE STWFF

LYNN -- In a downhown punctuated by giant murals from artists around the world, it's easy to overlook the slock, stainless steel hand-washing stations that have been popping up near social service agencies, shelters, and outdoor restaurant spaces.