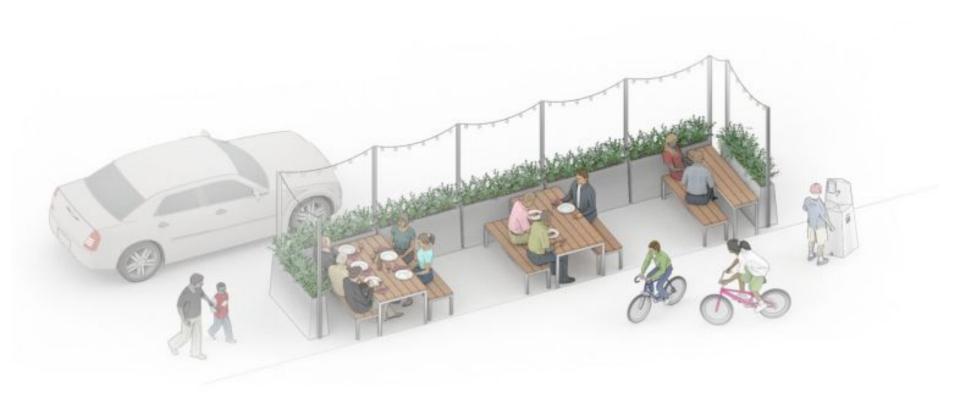

#### This Lynn nonprofit is known for its murals. Now, it's making hand washing stations

The nonprofit Beyond Walls is producing hand-washing stations to complement Lynn's embrace of outdoor dining

By Andy Boson Units Start, Spectral July 79, 2020 3-28 arm.

(prer lipsystemal Technical Institute students Themas Malass and Antonia Mesains, Joshi M., sandhurind une of Depart Walk's antibetically pleasing wash statures, BARRY CARACTLE DBE STWFF

LYNN -- In a downhown punctuated by giant murals from artists around the world, it's easy to overlook the slock, stainless steel hand-washing stations that have been popping up near social service agencies, shelters, and outdoor restaurant spaces.

But to Beyond Walls, the Lynn neuprofit behind both the colorful outdoor paintings and the more functional sanitary installations, both are mamples of design with a purpose: bringing people back into downtrowns whose resumming are in desperate need of basiances.