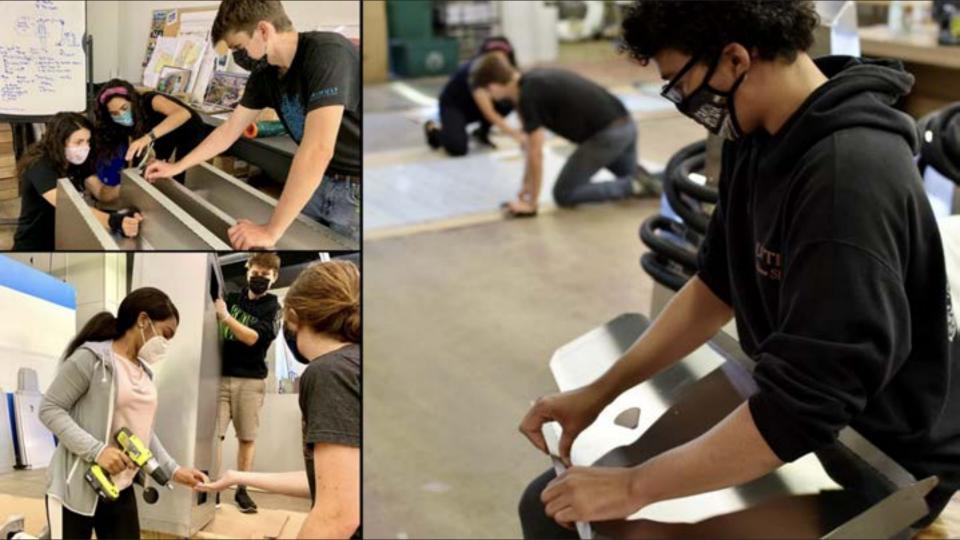

#### This Lynn nonprofit is known for its murals. Now, it's making hand washing stations

The nonprofit Beyond Walls is producing hand-washing stations to complement Lynn's embrace of outdoor dining

By Andy Boson Units Start, Spectral July 79, 2020 3-28 arm.

(prer lipsystemal Technical Institute students Themas Malass and Antonia Mesains, Joshi M., sandhurind une of Depart Walk's antibetically pleasing wash statures, BARRY CARACTLE DBE STWFF

LYNN -- In a downhown punctuated by giant murals from artists around the world, it's easy to overlook the slock, stainless steel hand-washing stations that have been popping up near social service agencies, shelters, and outdoor restaurant spaces.

But to Beyond Walls, the Lynn neuprofit behind both the colorful outdoor paintings and the more functional sanitary installations, both are mamples of design with a purpose: bringing people back into downtrowns whose resumming are in desperate need of basiances.