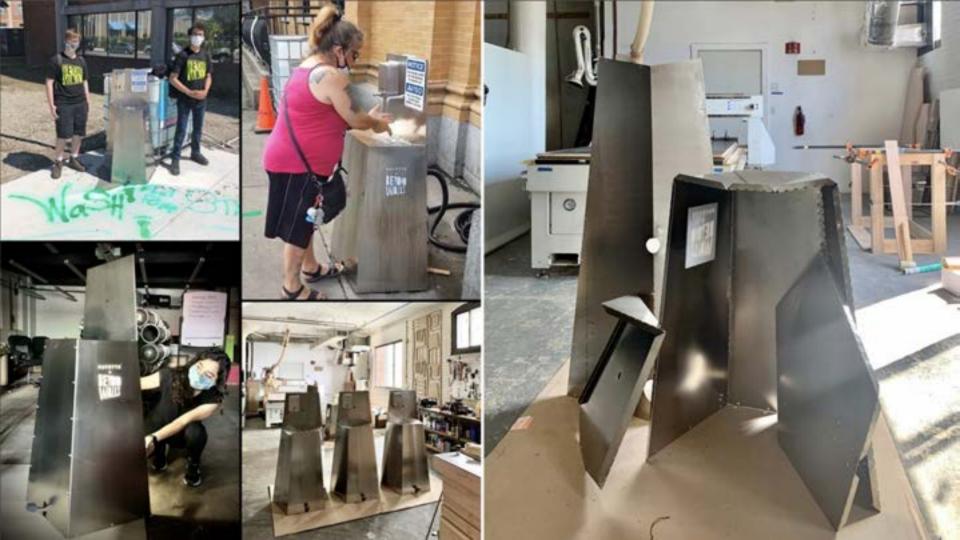

## **COVID-19 RESPONSE**

Lynn Loves

WaSH

Fold

Truth Be Told

#### This Lynn nonprofit is known for its murals. Now, it's making hand washing stations

The nonprofit Beyond Walls is producing hand-washing stations to complement Lynn's embrace of outdoor dining

By Andy Boson Units Start, Spectral July 79, 2020 3-28 arm.

(prer lipsystemal Technical Institute students Themas Malass and Antonia Mesains, Joshi M., sandhurind une of Depart Walk's antibetically pleasing wash statures, BARRY CARACTLE DBE STWFF

LYNN -- In a downhown punctuated by giant murals from artists around the world, it's easy to overlook the slock, stainless steel hand-washing stations that have been popping up near social service agencies, shelters, and outdoor restaurant spaces.

But to Beyond Walls, the Lynn neuprofit behind both the colorful outdoor paintings and the more functional sanitary installations, both are mamples of design with a purpose: bringing people back into downtrowns whose resumming are in desperate need of basiances.