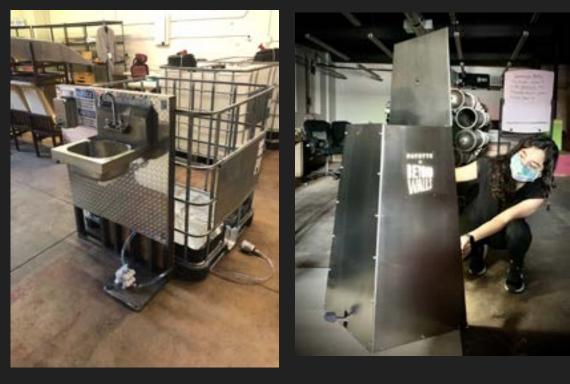

## **COVID-19 RESPONSE**

Lynn Loves

WaSH

Fold

Truth Be Told

#### This Lynn nonprofit is known for its murals. Now, it's making hand washing stations

The nonprofit Beyond Walls is producing hand-washing stations to complement Lynn's embrace of outdoor dining

By Andy Boson Units Start, Spectral July 79, 2020 3-28 arm.

(prer lipsystemal Technical Institute students Themas Malass and Antonia Mesains, Joshi M., sandhurind une of Depart Walk's antibetically pleasing wash statures, BARRY CARACTLE DBE STWFF

LYNN -- In a downhown punctuated by giant murals from artists around the world, it's easy to overlook the slock, stainless steel hand-washing stations that have been popping up near social service agencies, shelters, and outdoor restaurant spaces.

But to Beyond Walls, the Lynn neuprofit behind both the colorful outdoor paintings and the more functional sanitary installations, both are mamples of design with a purpose: bringing people back into downtrowns whose resumming are in desperate need of basiances.