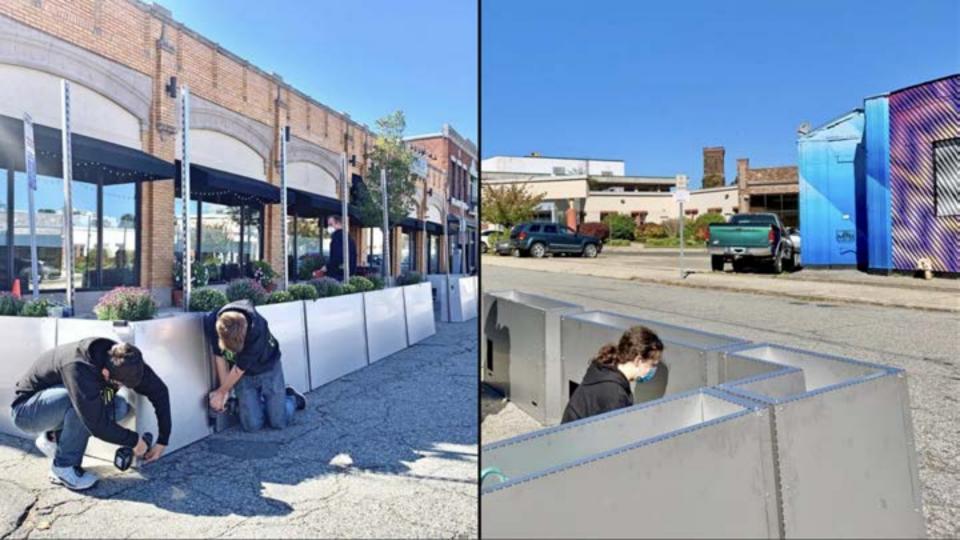

#### This Lynn nonprofit is known for its murals. Now, it's making hand washing stations

The nonprofit Beyond Walls is producing hand-washing stations to complement Lynn's embrace of outdoor dining

By Andy Boson Units Start, Spectral July 79, 2020 3-28 arm.

(prer lipsystemal Technical Institute students Themas Malass and Antonia Mesains, Joshi M., sandhurind une of Depart Walk's antibetically pleasing wash statures, BARRY CARACTLE DBE STWFF

LYNN -- In a downhown punctuated by giant murals from artists around the world, it's easy to overlook the slock, stainless steel hand-washing stations that have been popping up near social service agencies, shelters, and outdoor restaurant spaces.

But to Beyond Walls, the Lynn neuprofit behind both the colorful outdoor paintings and the more functional sanitary installations, both are mamples of design with a purpose: bringing people back into downtrowns whose resumming are in desperate need of basiances.