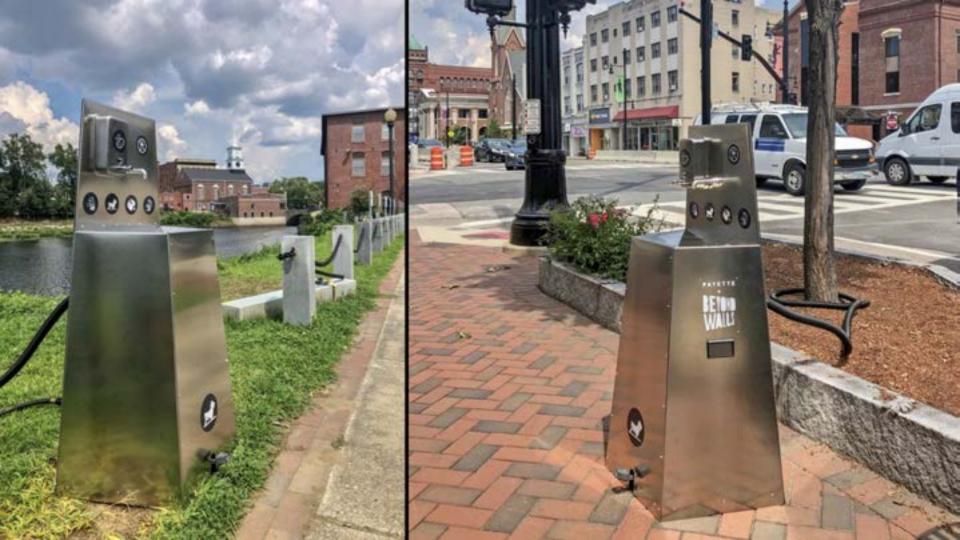

## **COVID-19 RESPONSE**

Lynn Loves

WaSH

Fold

Truth Be Told

#### This Lynn nonprofit is known for its murals. Now, it's making hand washing stations

The nonprofit Beyond Walls is producing hand-washing stations to complement Lynn's embrace of outdoor dining

By Andy Boson Units Start, Spectral July 79, 2020 3-28 arm.

(prer lipsystemal Technical Institute students Themas Malass and Antonia Mesains, Joshi M., sandhurind une of Depart Walk's antibetically pleasing wash statures, BARRY CARACTLE DBE STWFF

LYNN -- In a downhown punctuated by giant murals from artists around the world, it's easy to overlook the slock, stainless steel hand-washing stations that have been popping up near social service agencies, shelters, and outdoor restaurant spaces.

But to Beyond Walls, the Lynn neuprofit behind both the colorful outdoor paintings and the more functional sanitary installations, both are mamples of design with a purpose: bringing people back into downtrowns whose resumming are in desperate need of basiances.