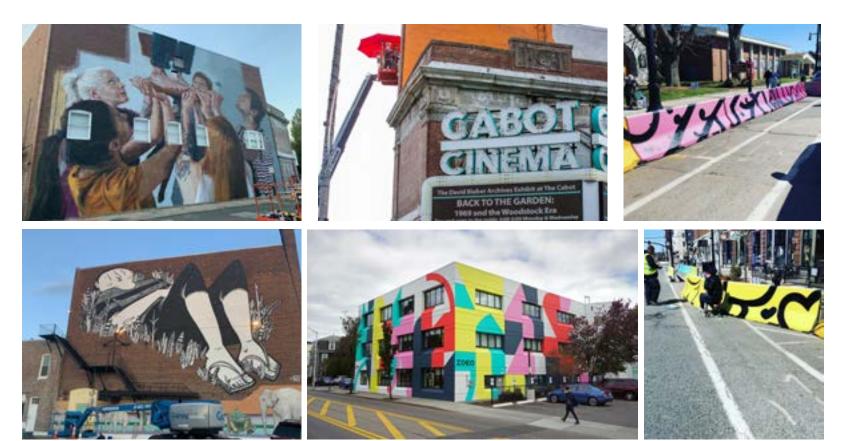

| An always of the second s                                                                                                                                                                                                                                             |





community meeting 3.15.16





The reality is that Downtown has a lot of small open spaces but they feel more like leftover spaces than parks.

The status quo provides many opportunities for conflict, in the past year there were 200 recorded accidents (that's almost 4 per week)



Increased walkability **Better Lighting** More Public Art

ISA

**Besides** development

opportunities, Downtown needs to improve its perception and pedestrian experience

































### **FEE FOR SERVICE WORK**



## **COVID-19 RESPONSE**



Lynn Loves

WaSH

Fold

Truth Be Told







#### This Lynn nonprofit is known for its murals. Now, it's making hand washing stations

The nonprofit Beyond Walls is producing hand-washing stations to complement Lynn's embrace of outdoor dining

By Andy Boson Units Start, Spectral July 79, 2020 3-28 arm.



(prer lipsystemal Technical Institute students Themas Malass and Antonia Mesains, Joshi M., sandhurind une of Depart Walk's antibetically pleasing wash statures, BARRY CARACTLE DBE STWFF

LYNN -- In a downhown punctuated by giant murals from artists around the world, it's easy to overlook the slock, stainless steel hand-washing stations that have been popping up near social service agencies, shelters, and outdoor restaurant spaces.

But to Beyond Walls, the